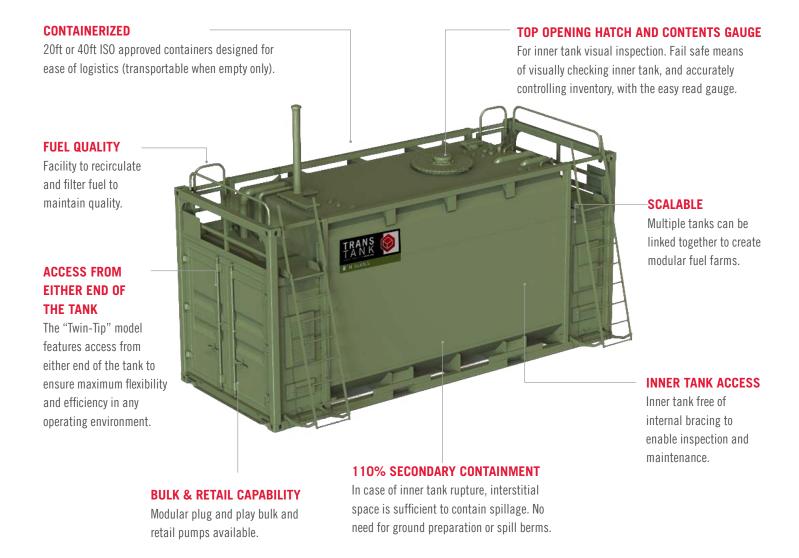

# TRANSTANK M-SERIES

Mobile hard-shell fuel container tanks

5,917 - 14,226 US GAL

Modular refueling facility, designed for rapid deployment. Provides autonomous fueling operations. The containerized format enables the tanks to be efficiently transported globally. The "Twin-Tip" model offers extra flexibility when connecting fuel tanks with restricted width, and is designed to meet your operational needs.

### **FEATURES**

Suitable for JP8, Aviation Fuel, Diesel Fuel or Gasoline

#### **BULK FUEL FARM IN HOURS**

In more enduring locations where bulk fuel is required (for example +/-1 million gallons), the TransTank M-Series can be coupled together using the flexible linking connections. A complete turnkey fuel installation can be created within hours, not days or weeks, as is common with a Forward Area Refuel site. The use of multiple tanks also provides a means to isolate and purify contaminated fuel, if required before it is placed into main product storage.

#### **AUTONOMOUS/ REMOTE GAS STATION**

This range is ideal as gas stations on base. They are supplied with bulk and retail capabilities for refueling land vehicles and aviation assets. They can be used "off-grid" and do not need to be connected to shore power thanks to the on-board power generator.

## FORD OPERATING BASE/ FORD OPERATING SITE (FOB/ FOS)

Where fuel storage is required on FOB's AND FOS's the flexible nature of the tank is ideal, as product capacity can be expanded or contracted to meet evolving demand.