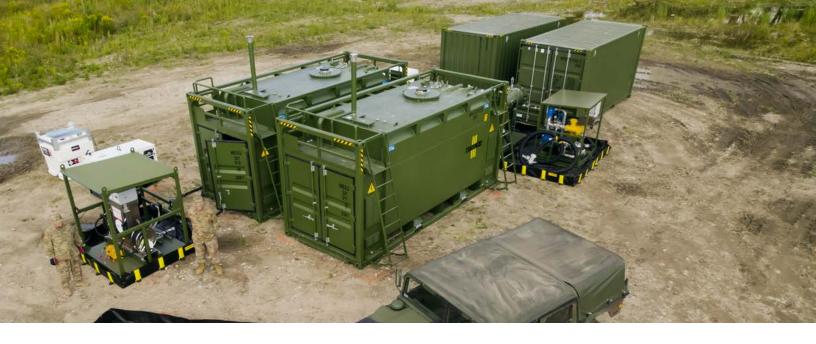

#### **BULK FUEL FARM IN HOURS**

In more enduring locations where bulk fuel is required (for example +/-1 million gallons), the TransTank M-Series can be coupled together using the flexible linking connections. A complete turnkey fuel installation can be created within hours, not days or weeks, as is common with a Forward Area Refuel site. The use of multiple tanks also provides a means to isolate and purify contaminated fuel, if required before it is placed into main product storage.

#### **AUTONOMOUS/ REMOTE GAS STATION**

This range is ideal as gas stations on base. They are supplied with bulk and retail capabilities for refueling land vehicles and aviation assets. They can be used "off-grid" and do not need to be connected to shore power thanks to the on-board power generator.

## FORD OPERATING BASE/ FORD OPERATING SITE (FOB/ FOS)

Where fuel storage is required on FOB's AND FOS's the flexible nature of the tank is ideal, as product capacity can be expanded or contracted to meet evolving demand.