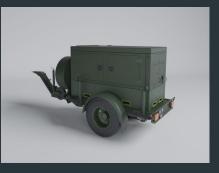

#### **TOUBKAL20 CBRN**

20 kVA Type Approved DG set for CBRN Vehicle. The complete system is integrated in a metallic acoustic canopy:

Power rating : 20kVA Diesel Engine : 35.4kW Alternator : 25kVA Control : AMF Panel Operation temperature : - 20C° to + 55 C° Operation Altitud : up to 3000 m.a.s.l Dimensions (LxWxH): 2500 X 1200 X 2000(mm) Weight : 1200 kg Fuel Tank : 75 L

#### **TOUBKAL 25 TWIN**

MIL Standard Environmental Tests and EMI/ EMC compactable Twin 25 kVA Genset mounted on trailer truck to aid power requirements of electronics equipment available on another Vehicle. The complete system is integrated in a metallic acoustic canopy: