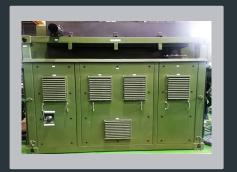

#### **TOUBKAL20 CBRN**

20 kVA Type Approved DG set for CBRN Vehicle. The complete system is integrated in a metallic acoustic canopy:

Power rating : 20kVA Diesel Engine : 35.4kW Alternator : 25kVA Control : AMF Panel Operation temperature : - 20C° to + 55 C° Operation Altitud : up to 3000 m.a.s.l Dimensions (LxWxH): 2500 X 1200 X 2000(mm) Weight : 1200 kg Fuel Tank : 75 L

#### TOUBKAL 45 TWIN

MIL Standard Environmental Tests and EMI/ EMC compactable Twin 45 kVA Genset mounted on trailer truck to aid power requirements of electronics equipment available on another Vehicle. The complete system is integrated in a metallic acoustic canopy:

#### **TOUBKAL 25 TWIN**

MIL Standard Environmental Tests and EMI/ EMC compactable Twin 25 kVA Genset mounted on trailer truck to aid power requirements of electronics equipment available on another Vehicle. The complete system is integrated in a metallic acoustic canopy: