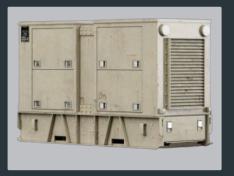

Power rating : 20kVA Diesel Engine : 35.4kW Alternator : 25kVA Control : AMF Panel Operation temperature : - 20C° to + 55 C° Operation Altitud : up to 3000 m.a.s.l Dimensions (LxWxH): 2500 X 1200 X 2000(mm) Weight : 1200 kg Fuel Tank : 75 L





#### TOUBKAL 45 TWIN

MIL Standard Environmental Tests and EMI/ EMC compactable Twin 45 kVA Genset mounted on trailer truck to aid power requirements of electronics equipment available on another Vehicle. The complete system is integrated in a metallic acoustic canopy:

Power rating : 2 X 45kVA Diesel Engine : 62.6kW Alternator : 62.5kVA Control : AMF Panel / Bypass Panel / Remote Panel Operation temperature : - 10C° to + 55 C° Operation Altitud : up to 4160 m.a.s.l Dimensions (LxWxH): 2500 X 2500 X 2000(mm) Weight : 3500 kg Fuel Tank : 130 L





#### **TOUBKAL 25 TWIN**

MIL Standard Environmental Tests and EMI/ EMC compactable Twin 25 kVA Genset mounted on trailer truck to aid power requirements of electronics equipment available on another Vehicle. The complete system is integrated in a metallic acoustic canopy:

Power rating : 2 X 25kVA Diesel Engine : 34.5kW Alternator : 31.5kVA Control : Dual AMF Panel / Remote Panel Operation temperature : - 20C° to + 55 C° Operation Altitud : up to 4160 m.a.s.l Dimensions (LxWxH): 2400 X 1100+1100 X 1555(mm) Weight : 2400 kg Fuel Tank : 70 L





#### **TOUBKAL 7,5**

Rugged MIL Standard Environmental Tests and EMI/ EMC approved 7.5 kVA Genset mounted on trailer truck to aid power requirements of electronics equipment available on another Vehicle. The complete system is integrated in a me