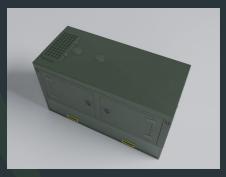

#### **TOUBKAL 20**

EMI/ EMC complied 20 kVA Genset set mounted on trailer truck to aid power requirements of electronics equipment available on another Vehicle. The complete system is integrated in a metallic acoustic canopy:

Power rating : 20kVA Diesel Engine : 34.5kW Alternator : 25kVA Control : AMF Panel Operation temperature : - 20C° to + 55 C° Operation Altitud : up to 4160 m.a.s.l Dimensions (LxWxH): 2400 X 1000 X 1900(mm) Weight : 1200 kg Fuel Tank : 70 L