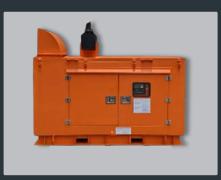

#### **TOUBKAL20 CBRN**

20 kVA Type Approved DG set for CBRN Vehicle. The complete system is integrated in a metallic acoustic canopy:

Power rating : 20kVA Diesel Engine : 35.4kW Alternator : 25kVA Control : AMF Panel Operation temperature : - 20C° to + 55 C° Operation Altitud : up to 3000 m.a.s.l Dimensions (LxWxH): 2500 X 1200 X 2000(mm) Weight : 1200 kg Fuel Tank : 75 L