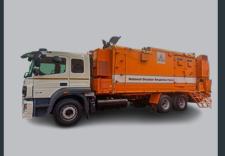

#### **TOUBKAL20 CBRN**

20 kVA Type Approved DG set for CBRN Vehicle. The complete system is integrated in a metallic acoustic canopy:

Power rating : 20kVA Diesel Engine : 35.4kW Alternator : 25kVA Control : AMF Panel Operation temperature : - 20C° to + 55 C° Operation Altitud : up to 3000 m.a.s.l Dimensions (LxWxH): 2500 X 1200 X 2000(mm) Weight : 1200 kg Fuel Tank : 75 L

#### TOUBKAL 45 TWIN

MIL Standard Environmental Tests and EMI/ EMC compactable Twin 45 kVA Genset mounted on trailer truck to aid power requirements of electronics equipment available on another Vehicle. The complete system is integrated in a metallic acoustic canopy:

Power rating : 2 X 45kVA Diesel Engine : 62.6kW Alternator : 62.5kVA Control : AMF Panel / Bypass Panel / Remote Panel Operation temperature : - 10C° to + 55 C° Operation Altitud : up to 4160 m.a.s.l Dimensions (LxWxH): 2500 X 2500 X 2000(mm) Weight : 3500 kg Fuel Tank : 130 L