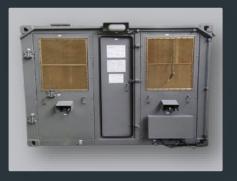

ating : 2 X 25kVA Diesel Engine : 34.5kW Alternator : 31.5kVA Control : Dual AMF Panel / Remote Panel Operation temperature : - 20C° to + 55 C° Operation Altitud : up to 4160 m.a.s.l Dimensions (LxWxH): 2400 X 1100+1100 X 1555(mm) Weight : 2400 kg Fuel Tank : 70 L





#### **TOUBKAL 7,5**

Rugged MIL Standard Environmental Tests and EMI/ EMC approved 7.5 kVA Genset mounted on trailer truck to aid power requirements of electronics equipment available on another Vehicle. The complete system is integrated in a metallic acoustic canopy:

Power rating : 7.5kVA Diesel Engine : 15.4kW Alternator : 15kVA Control : AMF Panel / Remote Panel Operation temperature : - 20C° to + 55 C° Operation Altitud : up to 4500 m.a.s.l Dimensions (LxWxH): 1500 X 1035 X 1575(mm) Weight : 825 kg Fuel Tank : 50 L





#### **TOUBKAL 50 TWIN**

MIL Standard Environmental Tests and EMI/ EMC compactable Twin 25 kVA Genset mounted on trailer truck to aid power requirements of electronics equipment available on another Vehicle. The complete system is integrated in a metallic acoustic canopy:

Power rating : 2 X 50kVA Diesel Engine : 62.5kW Alternator : 62.5kVA Control : AMF Panel Operation temperature : - 20C° to + 55 C° Operation Altitud : up to 2000 m.a.s.l Dimensions (LxWxH): 2500 X 2500 X 2000(mm) Weight : 3500 kg Fuel Tank : 150 L





#### **TOUBKAL 20**

EMI/ EMC complied 20 kVA Genset set mounted on trailer truck to aid power requirements of electronics equipment available on another Vehicle. The complete system is integrated in a metallic acoustic canopy:

Power rating : 20kVA Diesel Engine : 34.5