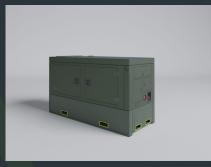

#### **TOUBKAL 7,5**

Rugged MIL Standard Environmental Tests and EMI/ EMC approved 7.5 kVA Genset mounted on trailer truck to aid power requirements of electronics equipment available on another Vehicle. The complete system is integrated in a metallic acoustic canopy:

Power rating : 7.5kVA Diesel Engine : 15.4kW Alternator : 15kVA Control : AMF Panel / Remote Panel Operation temperature : - 20C° to + 55 C° Operation Altitud : up to 4500 m.a.s.l Dimensions (LxWxH): 1500 X 1035 X 1575(mm) Weight : 825 kg Fuel Tank : 50 L