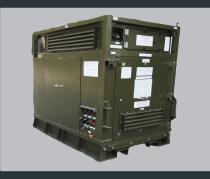

ngine : 62.6kW Alternator : 62.5kVA Control : AMF Panel / Bypass Panel / Remote Panel Operation temperature : - 10C° to + 55 C° Operation Altitud : up to 4160 m.a.s.l Dimensions (LxWxH): 2500 X 2500 X 2000(mm) Weight : 3500 kg Fuel Tank : 130 L





#### **TOUBKAL 25 TWIN**

MIL Standard Environmental Tests and EMI/ EMC compactable Twin 25 kVA Genset mounted on trailer truck to aid power requirements of electronics equipment available on another Vehicle. The complete system is integrated in a metallic acoustic canopy:

Power rating : 2 X 25kVA Diesel Engine : 34.5kW Alternator : 31.5kVA Control : Dual AMF Panel / Remote Panel Operation temperature : - 20C° to + 55 C° Operation Altitud : up to 4160 m.a.s.l Dimensions (LxWxH): 2400 X 1100+1100 X 1555(mm) Weight : 2400 kg Fuel Tank : 70 L





#### **TOUBKAL 7,5**

Rugged MIL Standard Environmental Tests and EMI/ EMC approved 7.5 kVA Genset mounted on trailer truck to aid power requirements of electronics equipment available on another Vehicle. The complete system is integrated in a metallic acoustic canopy:

Power rating : 7.5kVA Diesel Engine : 15.4kW Alternator : 15kVA Control : AMF Panel / Remote Panel Operation temperature : - 20C° to + 55 C° Operation Altitud : up to 4500 m.a.s.l Dimensions (LxWxH): 1500 X 1035 X 1575(mm) Weight : 825 kg Fuel Tank : 50 L





#### **TOUBKAL 50 TWIN**

MIL Standard Environmental Tests and EMI/ EMC compactable Twin 25 kVA Genset mounted on trailer truck to aid power requirements of electronics equipment available on another Vehicle. The complete system is integrated in a metallic acoustic