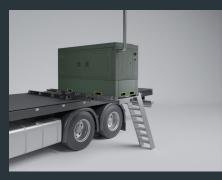

#### TOUBKAL 45 TWIN

MIL Standard Environmental Tests and EMI/ EMC compactable Twin 45 kVA Genset mounted on trailer truck to aid power requirements of electronics equipment available on another Vehicle. The complete system is integrated in a metallic acoustic canopy:

Power rating : 2 X 45kVA Diesel Engine : 62.6kW Alternator : 62.5kVA Control : AMF Panel / Bypass Panel / Remote Panel Operation temperature : - 10C° to + 55 C° Operation Altitud : up to 4160 m.a.s.l Dimensions (LxWxH): 2500 X 2500 X 2000(mm) Weight : 3500 kg Fuel Tank : 130 L