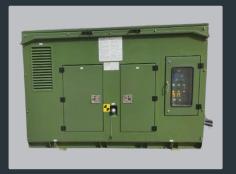

tic canopy:

Power rating : 7.5kVA Diesel Engine : 15.4kW Alternator : 15kVA Control : AMF Panel / Remote Panel Operation temperature : - 20C° to + 55 C° Operation Altitud : up to 4500 m.a.s.l Dimensions (LxWxH): 1500 X 1035 X 1575(mm) Weight : 825 kg Fuel Tank : 50 L





#### **TOUBKAL 50 TWIN**

MIL Standard Environmental Tests and EMI/ EMC compactable Twin 25 kVA Genset mounted on trailer truck to aid power requirements of electronics equipment available on another Vehicle. The complete system is integrated in a metallic acoustic canopy:

Power rating : 2 X 50kVA Diesel Engine : 62.5kW Alternator : 62.5kVA Control : AMF Panel Operation temperature : - 20C° to + 55 C° Operation Altitud : up to 2000 m.a.s.l Dimensions (LxWxH): 2500 X 2500 X 2000(mm) Weight : 3500 kg Fuel Tank : 150 L





#### **TOUBKAL 20**

EMI/ EMC complied 20 kVA Genset set mounted on trailer truck to aid power requirements of electronics equipment available on another Vehicle. The complete system is integrated in a metallic acoustic canopy:

Power rating : 20kVA Diesel Engine : 34.5kW Alternator : 25kVA Control : AMF Panel Operation temperature : - 20C° to + 55 C° Operation Altitud : up to 4160 m.a.s.l Dimensions (LxWxH): 2400 X 1000 X 1900(mm) Weight : 1200 kg Fuel Tank : 70 L





#### **TOUBKAL 25**

Approved Environmental Test passed and EMI/ EMC complied 25 kVA Genset set mounted on 6x6 vehicle for Mine Field Marking Equipment :

Power rating : 25kVA Diesel Engine : 34.5kW Alternator : 31.5kVA Control : Remote Panel Operation temperature : - 10C° to + 55 C° Operation Altitud : up to 2000 m.a.s.l