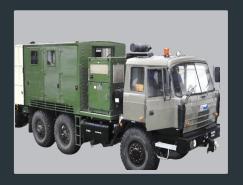

#### GENSET FOR CBRN VEHICLE AND AUXILIARY POWER UNITS

#### **TOUBKAL20 CBRN**

20 kVA Type Approved DG set for CBRN Vehicle. The complete system is integrated in a metallic acoustic canopy:

Power rating : 20kVA Diesel Engine : 35.4kW Alternator : 25kVA Control : AMF Panel Operation temperature : - 20C° to + 55 C° Operation Altitud : up to 3000 m.a.s.l Dimensions (LxWxH): 2500 X 1200 X 2000(mm) Weight : 1200 kg Fuel Tank : 75 L