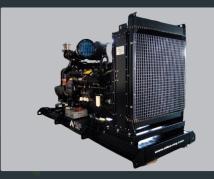

#### **TOUBKAL20 CBRN**

20 kVA Type Approved DG set for CBRN Vehicle. The complete system is integrated in a metallic acoustic canopy:

Power rating : 20kVA Diesel Engine : 35.4kW Alternator : 25kVA Control : AMF Panel Operation temperature : - 20C° to + 55 C° Operation Altitud : up to 3000 m.a.s.l Dimensions (LxWxH): 2500 X 1200 X 2000(mm) Weight : 1200 kg Fuel Tank : 75 L