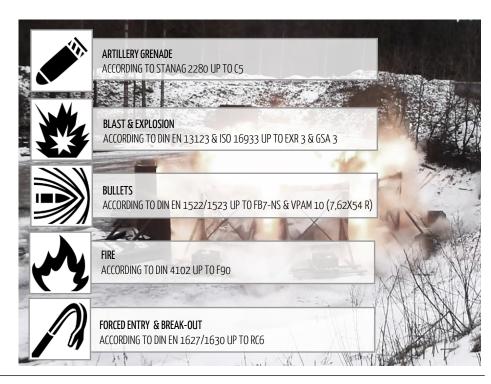

## HIGHEST PROTECTION CLASSES

The unival screening container has been tested and certified according to highest protection classes by independent testing institutes, such as:

IABG Lichtenau

Beschussamt Ulm

Beschussamt Mellrichstadt

University of the German Armed Forces

Prüfzentrum für Bauelemente