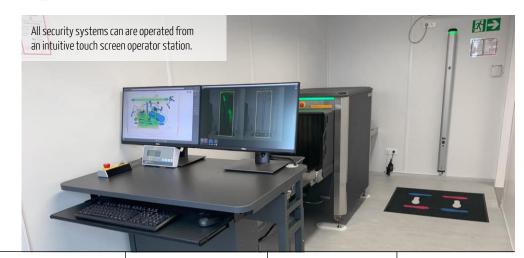

- Complete checkpoint solution in a 20" or 40" container
- Person & baggage screening
- Different configurations available
- Body scanners, Terahertz scanners, X-ray scanners, Metal detectors and other systems
- Including video sruveillance & advanced alarm management
- Trace detectors
- Different designs available
- Steel or concrete container
- Easy to transport and to deploy

## INTEGRATED SECURITY SYSTEMS

MANUAL SEARCH