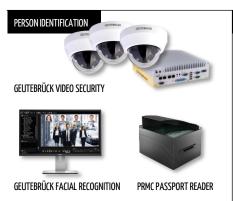

- Complete checkpoint solution in a 20" or 40" container
- Person & baggage screening
- Different configurations available
- Body scanners, Terahertz scanners, X-ray scanners, Metal detectors and other systems
- Including video sruveillance & advanced alarm management
- Trace detectors
- Different designs available
- Steel or concrete container
- Easy to transport and to deploy

## INTEGRATED SECURITY SYSTEMS

MANUAL SEARCH