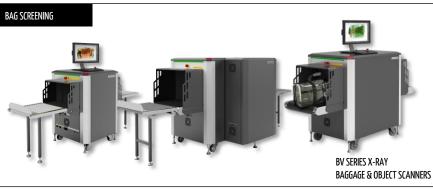

## CUSTOMIZED SCREENING

SCREENING SOLUTIONS

- Complete checkpoint solution in a 20" or 40" container
- Person & baggage screening
- Different configurations available
- Body scanners, Terahertz scanners, X-ray scanners, Metal detectors and other systems
- Including video sruveillance & advanced alarm management
- Trace detectors
- Different designs available
- Steel or concrete container
- Easy to transport and to deploy