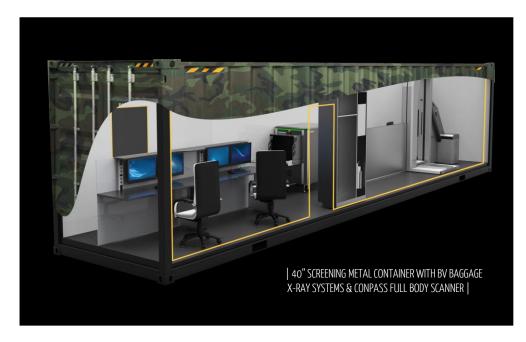

## unival MSC | MILITARY SCREENING CONTAINER

SECURITY CHECKPOINTS

MILITARY FACILITIES

FORWARD OPERATION BASES

BORDER CHECKPOINTS

GOVERMENTAL BUILDINGS

CRITICAL INFRASTRUCTURE

unival offers customized screening containers, which contain the most advanced screening systems:

- Complete checkpoint solution in a 20" or 40" container
- Person & baggage screening
- Different configurations available
- Body scanners, Terahertz scanners, X-ray scanners, Metal detectors and other systems
- Including video sruveillance & advanced alarm management
- Trace detectors
- Different designs available
- Steel or concrete container
- Easy to transport and to deploy

The unival screening container is a complete person- & baggage screening checkpoint, all installed inside of a 20" or 40" container for a wide range of applications.