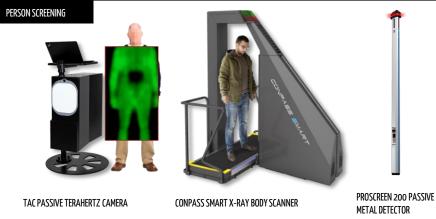

## CUSTOMIZED SCREENING

SCREENING SOLUTIONS

- Complete checkpoint solution in a 20" or 40" container
- Person & baggage screening
- Different configurations available
- Body scanners, Terahertz scanners, X-ray scanners, Metal detectors and other systems
- Including video sruveillance & advanced alarm management
- Trace detectors
- Different designs available
- Steel or concrete container
- Easy to transport and to deploy