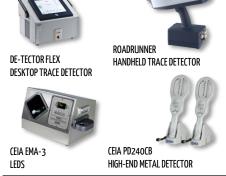

## INTEGRATED SECURITY SYSTEMS

MANUAL SEARCH

- Complete checkpoint solution in a 20" or 40" container
- Person & baggage screening
- Different configurations available
- Body scanners, Terahertz scanners, X-ray scanners, Metal detectors and other systems
- Including video sruveillance & advanced alarm management
- Trace detectors
- Different designs available
- Steel or concrete container
- Easy to transport and to deploy