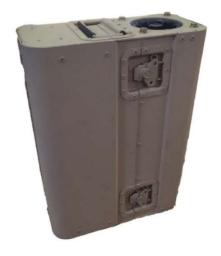

## Parker Jerry Can Diesel Fuel Filtration System

Military grade fuel filtration system for sustained global operations.

## **Product Features:**

- System filters fuel in the field
- Protect vehicle filters and system in critical environments
- Performance:
  - 12/24VDC operation
  - ~9gpm flow rate
  - Removes water and sediment using a single 10 micron filter
  - Proven spin on filter element holds 30.3oz of water and 2.0 oz of solids.
  - 10' power cable
  - Suction and outlet hoses, power cable, and spare filter capacity included in convenient fuel proof carry bag
  - Suction strainer blocks large particles for extended filter life.
  - Size: Convenient size is same as traditional "Jerry Can", allowing it to fit in existing vehicle mounts. 6.6"x18.3"x13.9"
  - Weight: 32lbs/14.5kgs