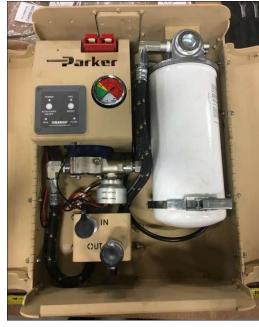

## Parker Jerry Can Diesel Fuel Filtration System

Military grade fuel filtration system for sustained global operations.

## **Product Features:**

- System filters fuel in the field
- Protect vehicle filters and system in critical environments
- Performance:
  - 12/24VDC operation
  - ~9gpm flow rate
  - Removes water and sediment using a single 10 micron filter
  - Proven spin on filter element holds 30.3oz of water and 2.0 oz of solids.
  - 10' power cable
  - Suction and outlet hoses, power cable, and spare filter capacity included in convenient fuel proof carry bag
  - Suction strainer blocks large particles for extended filter life.
  - Size: Convenient size is same as traditional "Jerry Can", allowing it to fit in existing vehicle mounts. 6.6"x18.3"x13.9"
  - Weight: 32lbs/14.5kgs