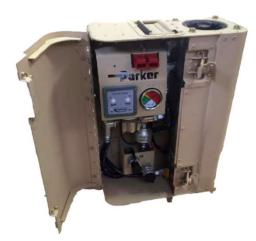

## Parker Jerry Can Diesel Fuel Filtration System

Military grade fuel filtration system for sustained global operations.

## **Product Features:**

- System filters fuel in the field
- Protect vehicle filters and system in critical environments
- Performance:
  - 12/24VDC operation
  - ~9gpm flow rate
  - Removes water and sediment using a single 10 micron filter
  - Proven spin on filter element holds 30.3oz of water and 2.0 oz of solids.
  - 10' power cable
  - Suction and outlet hoses, power cable, and spare filter capacity included in convenient fuel proof carry bag
  - Suction strainer blocks large particles for extended filter life.
  - Size: Convenient size is same as traditional "Jerry Can", allowing it to fit in existing vehicle mounts. 6.6"x18.3"x13.9"
  - Weight: 32lbs/14.5kgs