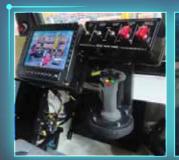

#### **ADAPTABLE CONTROLS**

Configurable to vehicle-mounted
Operator Console or wireless handheld
Operator Control Unit.

#### **COMMON FCS**

Identical workflow and user interface across the ADDER family.