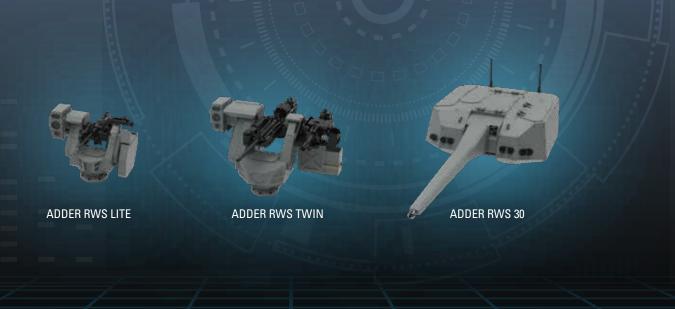

# ADDER Remote Weapon Station (RWS) 30

ADDER RWS 30 is a low-profile and lightweight unmanned turreted weapon station designed to deliver firepower with accuracy. It is a high-performance system that is equipped with today's technology to meet multiple mission requirements.

#### PLATFORM-AGNOSTIC

Can be integrated on any tracked, wheeled vehicle or marine vessel.