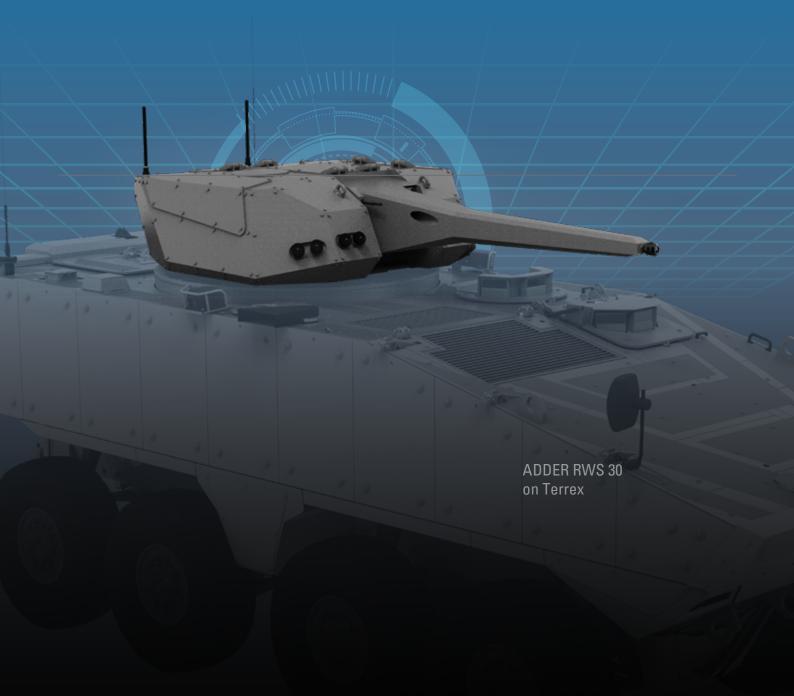

# ADDER Remote Weapon Station (RWS) 30

ADDER RWS 30 is a low-profile and lightweight unmanned turreted weapon station designed to deliver firepower with accuracy. It is a high-performance system that is equipped with today's technology to meet multiple mission requirements.

#### PLATFORM-AGNOSTIC

Can be integrated on any tracked, wheeled vehicle or marine vessel.