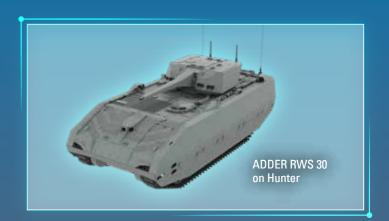

# ADDER Remote Weapon Station (RWS) 30

ADDER RWS 30 is a low-profile and lightweight unmanned turreted weapon station designed to deliver firepower with accuracy. It is a high-performance system that is equipped with today's technology to meet multiple mission requirements.

#### PLATFORM-AGNOSTIC

Can be integrated on any tracked, wheeled vehicle or marine vessel.