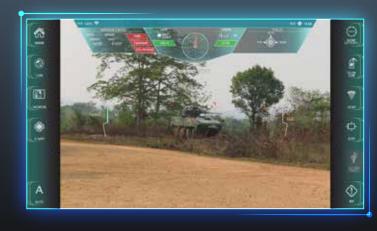

## **SMART DETECTION**

Auto detection and target tracking that helps to detect, differentiate and track specific targets.

| TECHNICAL SPECIFICATIONS |                                                   |
|--------------------------|---------------------------------------------------|
| Movement Limits          | -20° to +60°, N x 360°, Stabilised                |
| Main Armament            | 30mm                                              |
| Secondary Armament       | 7.62mm                                            |
| Ready Rounds             | 30mm: 250                                         |
|                          | 7.62mm: 500                                       |
| Optional Add-ons         | Add-on armour (Up to STANAG Lv4)                  |
|                          | ATGM                                              |
|                          | C-UAS                                             |
| Smart Features           | Auto Surveillance                                 |
|                          | Auto Target Detection and Tracking                |
|                          | Target Classification                             |
|                          | Touch Screen Target Designation                   |
|                          | Video Tracking                                    |
| Gunnery Controls         | Operator Console / Handheld Operator Control Unit |
| Combat Weight            | Less Than 2,000 Kg                                |

#### **COMMON FCS**

Identical workflow and user interface across the ADDER family.