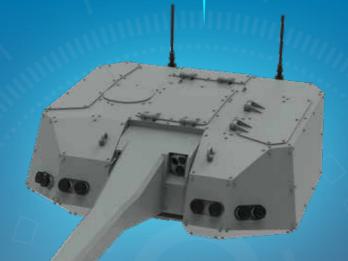

# ADDER Remote Weapon Station (RWS) 30

ADDER RWS 30 is a low-profile and lightweight unmanned turreted weapon station designed to deliver firepower with accuracy. It is a high-performance system that is equipped with today's technology to meet multiple mission requirements.

#### PLATFORM-AGNOSTIC

Can be integrated on any tracked, wheeled vehicle or marine vessel.