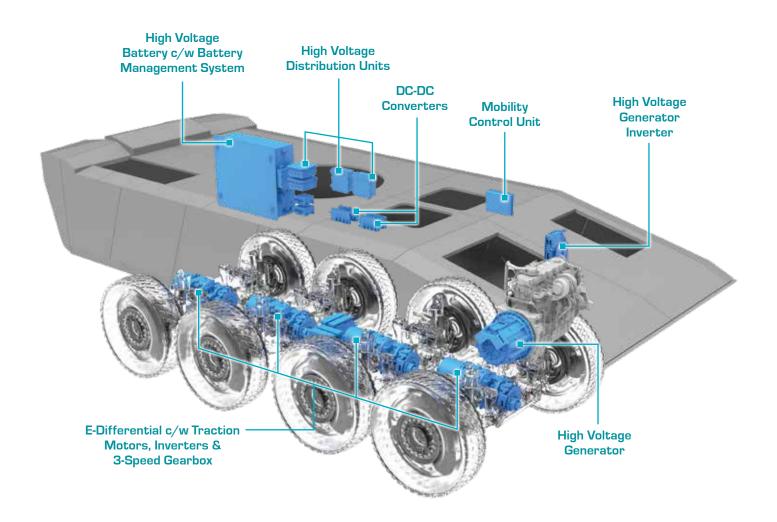

### AXLE DRIVE HED KIT

The Axle Drive Hybrid Electric Drive (HED) Kit enhances vehicle dynamics with its simplified transmission components, improving efficiency and extending the vehicle's range. With silent drive enabled, the kit has improved evasion abilities for better survivability. It improves power capacity, enabling the digitalisation of capabilities such as open architecture for insertion of Al-driven software payloads, digital cockpit for full situational awareness, high energy payloads, and more.

## GROWTH (POWER ADVANTAGE)

- Replaces mobile gensets (450kW, 9x more export power)
- Mobile charging station for UAVs / UGVs
- High voltage power for high energy demand payloads
- Configurable to 4x4, 6x6, 8x8 Drive