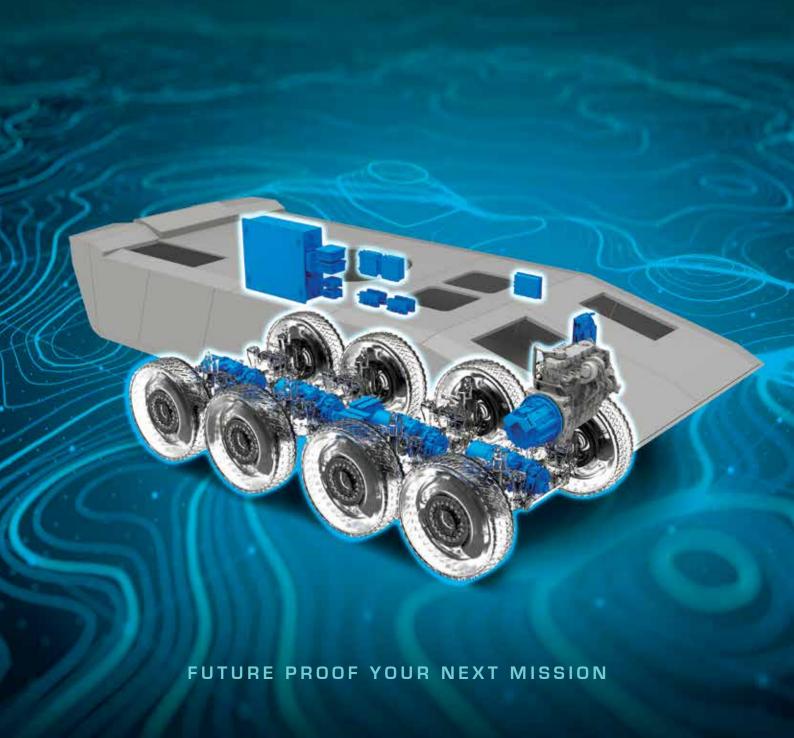

### AXLE DRIVE HED KIT

The Axle Drive Hybrid Electric Drive (HED) Kit enhances vehicle dynamics with its simplified transmission components, improving efficiency and extending the vehicle's range. With silent drive enabled, the kit has improved evasion abilities for better survivability. It improves power capacity, enabling the digitalisation of capabilities such as open architecture for insertion of Al-driven software payloads, digital cockpit for full situational awareness, high energy payloads, and more.

## GROWTH (POWER ADVANTAGE)

- Replaces mobile gensets (450kW, 9x more export power)
- Mobile charging station for UAVs / UGVs
- High voltage power for high energy demand payloads
- Configurable to 4x4, 6x6, 8x8 Drive