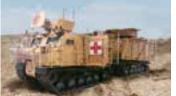

| 24 V DC                                       |
|                                                | Alternator                                                                                                                                                    | 450 A                                         |
| Protection                                     | Material armour steel - Direct fire 7.62 AP up to STANAG level 4 with add-on protection - Add on mine protection classified - CE protection RPG armour system |                                               |

Note: Specifications are subject to change by the manufacturer without prior notice.

# **WAR-PROVEN VARIANTS**









Troop Carrier Command Ambulance Repair and Recovery