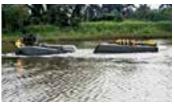

#### **MASTERING ROUGH TERRAINS**

Swims without Preparation

**Proven Arctic Mobility** 

**Good Gradeability** 

High Manoeuvrability in Closed Terrain

| Dimension                                      | Length                                                                                                                                                        | 8.60 m                                        |
|------------------------------------------------|---------------------------------------------------------------------------------------------------------------------------------------------------------------|-----------------------------------------------|
|                                                | Width                                                                                                                                                         | 2.26 m                                        |
|                                                | Height                                                                                                                                                        | 2.30 m (front)                                |
| Curb Weight (Prime Mover)                      | 10,000 kg                                                                                                                                                     |                                               |
| Payload<br>(Depending on<br>equipment/options) | 6,000 kg (growth potential up to 8,000 kg)<br>Additional payload of 3,000 kg with Trailer                                                                     |                                               |
| Passengers                                     | 12 (4 front + 8 rear)                                                                                                                                         |                                               |
| Performance                                    | Maximum Speed                                                                                                                                                 | On road 65 km/h                               |
|                                                | Gradient                                                                                                                                                      | Hard surface 60% (31°)<br>Deep snow 30% (17°) |
|                                                | Range on roads                                                                                                                                                | 500 km                                        |
|                                                | Swim speed                                                                                                                                                    | 4 to 5 kph                                    |
|                                                | Operating Temperature                                                                                                                                         | Maximum + 49°C<br>Minimum - 46°C              |
| Engine                                         | Туре                                                                                                                                                          | 6-cyl in-line                                 |
|                                                | Power                                                                                                                                                         | 240 kW (325 HP) 2,200 rpm                     |
|                                                | Torque                                                                                                                                                        | 1,300 Nm at 1,200 rpm                         |
| Transmission                                   | Туре                                                                                                                                                          | Automatic 6 speeds forward, 1 reverse         |
| Steering System                                | Туре                                                                                                                                                          | Hydrostatic, articulated, damped              |
|                                                | Turning diameter                                                                                                                                              | 12 m to 14 m                                  |
|                                                | Width                                                                                                                                                         | 0.6 m 4-track drive                           |
| Electrical System                              | Voltage                                                                                                                                                       | 24 V DC                                       |
|                                                | Alternator                                                                                                                                                    | 450 A                                         |
| Protection                                     | Material armour steel - Direct fire 7.62 AP up to STANAG level 4 with add-on protection - Add on mine protection classified - CE protection RPG armour system |                                               |