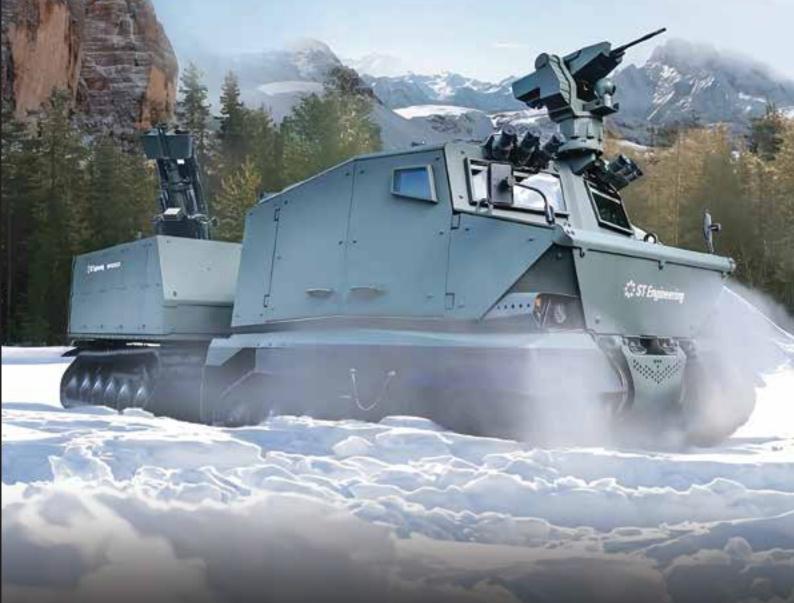

# The **BRONCO** Family

Bronco All Terrain Tracked Carriers innovatively combine outstanding mobility with proven high survivability (as demonstrated by the Warthog variant) for tactical manoeuvrability and superior protection in the field. Its smart design is modular to allow quick changing of rear mission modules; as well as network-centric to enable future technology insertions.

#### **MASTERING ROUGH TERRAINS**

Swims without Preparation

**Proven Arctic Mobility** 

**Good Gradeability** 

High Manoeuvrability in Closed Terrain

| Dimension                                      | Length                                                                                                                                                        | 8.60 m                                        |
|------------------------------------------------|---------------------------------------------------------------------------------------------------------------------------------------------------------------|-----------------------------------------------|
|                                                | Width                                                                                                                                                         | 2.26 m                                        |
|                                                | Height                                                                                                                                                        | 2.30 m (front)                                |
| Curb Weight (Prime Mover)                      | 10,000 kg                                                                                                                                                     |                                               |
| Payload<br>(Depending on<br>equipment/options) | 6,000 kg (growth potential up to 8,000 kg)<br>Additional payload of 3,000 kg with Trailer                                                                     |                                               |
| Passengers                                     | 12 (4 front + 8 rear)                                                                                                                                         |                                               |
| Performance                                    | Maximum Speed                                                                                                                                                 | On road 65 km/h                               |
|                                                | Gradient                                                                                                                                                      | Hard surface 60% (31°)<br>Deep snow 30% (17°) |
|                                                | Range on roads                                                                                                                                                | 500 km                                        |
|                                                | Swim speed                                                                                                                                                    | 4 to 5 kph                                    |
|                                                | Operating Temperature                                                                                                                                         | Maximum + 49°C<br>Minimum - 46°C              |
| Engine                                         | Туре                                                                                                                                                          | 6-cyl in-line                                 |
|                                                | Power                                                                                                                                                         | 240 kW (325 HP) 2,200 rpm                     |
|                                                | Torque                                                                                                                                                        | 1,300 Nm at 1,200 rpm                         |
| Transmission                                   | Туре                                                                                                                                                          | Automatic 6 speeds forward, 1 reverse         |
| Steering System                                | Туре                                                                                                                                                          | Hydrostatic, articulated, damped              |
|                                                | Turning diameter                                                                                                                                              | 12 m to 14 m                                  |
|                                                | Width                                                                                                                                                         | 0.6 m 4-track drive                           |
| Electrical System                              | Voltage                                                                                                                                                       | 24 V DC                                       |
|                                                | Alternator                                                                                                                                                    | 450 A                                         |
| Protection                                     | Material armour steel - Direct fire 7.62 AP up to STANAG level 4 with add-on protection - Add on mine protection classified - CE protection RPG armour system |                                               |