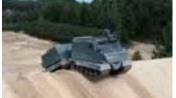

#### **MASTERING ROUGH TERRAINS**

Swims without Preparation

**Proven Arctic Mobility** 

**Good Gradeability** 

High Manoeuvrability in Closed Terrain

| Dimension                                      | Length                                                                                                                                                        | 8.60 m                                        |
|------------------------------------------------|---------------------------------------------------------------------------------------------------------------------------------------------------------------|-----------------------------------------------|
|                                                | Width                                                                                                                                                         | 2.26 m                                        |
|                                                | Height                                                                                                                                                        | 2.30 m (front)                                |
| Curb Weight (Prime Mover)                      | 10,000 kg                                                                                                                                                     |                                               |
| Payload<br>(Depending on<br>equipment/options) | 6,000 kg (growth potential up to 8,000 kg)<br>Additional payload of 3,000 kg with Trailer                                                                     |                                               |
| Passengers                                     | 12 (4 front + 8 rear)                                                                                                                                         |                                               |
| Performance                                    | Maximum Speed                                                                                                                                                 | On road 65 km/h                               |
|                                                | Gradient                                                                                                                                                      | Hard surface 60% (31°)<br>Deep snow 30% (17°) |
|                                                | Range on roads                                                                                                                                                | 500 km                                        |
|                                                | Swim speed                                                                                                                                                    | 4 to 5 kph                                    |
|                                                | Operating Temperature                                                                                                                                         | Maximum + 49°C<br>Minimum - 46°C              |
| Engine                                         | Туре                                                                                                                                                          | 6-cyl in-line                                 |
|                                                | Power                                                                                                                                                         | 240 kW (325 HP) 2,200 rpm                     |
|                                                | Torque                                                                                                                                                        | 1,300 Nm at 1,200 rpm                         |
| Transmission                                   | Туре                                                                                                                                                          | Automatic 6 speeds forward, 1 reverse         |
| Steering System                                | Туре                                                                                                                                                          | Hydrostatic, articulated, damped              |
|                                                | Turning diameter                                                                                                                                              | 12 m to 14 m                                  |
|                                                | Width                                                                                                                                                         | 0.6 m 4-track drive                           |
| Electrical System                              | Voltage                                                                                                                                                       | 24 V DC                                       |
|                                                | Alternator                                                                                                                                                    | 450 A                                         |
| Protection                                     | Material armour steel - Direct fire 7.62 AP up to STANAG level 4 with add-on protection - Add on mine protection classified - CE protection RPG armour system |                                               |