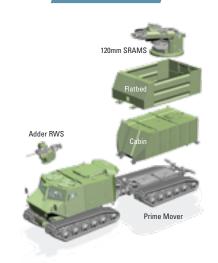

# The **BRONCO** Family

Bronco All Terrain Tracked Carriers innovatively combine outstanding mobility with proven high survivability (as demonstrated by the Warthog variant) for tactical manoeuvrability and superior protection in the field. Its smart design is modular to allow quick changing of rear mission modules; as well as network-centric to enable future technology insertions.

### PAYLOAD

- Plug & Play Mission Module
- Class Leading Payload & Volume
- Open Architecture