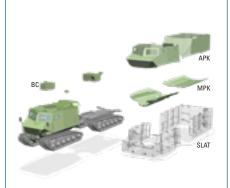

# The **BRONCO** Family

Bronco All Terrain Tracked Carriers innovatively combine outstanding mobility with proven high survivability (as demonstrated by the Warthog variant) for tactical manoeuvrability and superior protection in the field. Its smart design is modular to allow quick changing of rear mission modules; as well as network-centric to enable future technology insertions.

### **PROTECTION**

- Scalable Protection Configuration
- Enhanced Crew Survivability