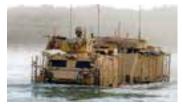

# The **BRONCO** Family

Bronco All Terrain Tracked Carriers innovatively combine outstanding mobility with proven high survivability (as demonstrated by the Warthog variant) for tactical manoeuvrability and superior protection in the field. Its smart design is modular to allow quick changing of rear mission modules; as well as network-centric to enable future technology insertions.

#### **MASTERING ROUGH TERRAINS**

Swims without Preparation

**Proven Arctic Mobility** 

**Good Gradeability** 

High Manoeuvrability in Closed Terrain

| Dimension                                      | Length                                                                                                                                                        | 8.60 m                                        |
|------------------------------------------------|---------------------------------------------------------------------------------------------------------------------------------------------------------------|-----------------------------------------------|
|                                                | Width                                                                                                                                                         | 2.26 m                                        |
|                                                | Height                                                                                                                                                        | 2.30 m (front)                                |
| Curb Weight (Prime Mover)                      | 10,000 kg                                                                                                                                                     |                                               |
| Payload<br>(Depending on<br>equipment/options) | 6,000 kg (growth potential up to 8,000 kg)<br>Additional payload of 3,000 kg with Trailer                                                                     |                                               |
| Passengers                                     | 12 (4 front + 8 rear)                                                                                                                                         |                                               |
| Performance                                    | Maximum Speed                                                                                                                                                 | On road 65 km/h                               |
|                                                | Gradient                                                                                                                                                      | Hard surface 60% (31°)<br>Deep snow 30% (17°) |
|                                                | Range on roads                                                                                                                                                | 500 km                                        |
|                                                | Swim speed                                                                                                                                                    | 4 to 5 kph                                    |
|                                                | Operating Temperature                                                                                                                                         | Maximum + 49°C<br>Minimum - 46°C              |
| Engine                                         | Туре                                                                                                                                                          | 6-cyl in-line                                 |
|                                                | Power                                                                                                                                                         | 240 kW (325 HP) 2,200 rpm                     |
|                                                | Torque                                                                                                                                                        | 1,300 Nm at 1,200 rpm                         |
| Transmission                                   | Туре                                                                                                                                                          | Automatic 6 speeds forward, 1 reverse         |
| Steering System                                | Туре                                                                                                                                                          | Hydrostatic, articulated, damped              |
|                                                | Turning diameter                                                                                                                                              | 12 m to 14 m                                  |
|                                                | Width                                                                                                                                                         | 0.6 m 4-track drive                           |
| Electrical System                              | Voltage                                                                                                                                                       | 24 V DC                                       |
|                                                | Alternator                                                                                                                                                    | 450 A                                         |
| Protection                                     | Material armour steel - Direct fire 7.62 AP up to STANAG level 4 with add-on protection - Add on mine protection classified - CE protection RPG armour system |                                               |