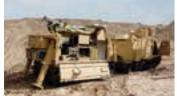

| 24 V DC                                       |
|                                                | Alternator                                                                                                                                                    | 450 A                                         |
| Protection                                     | Material armour steel - Direct fire 7.62 AP up to STANAG level 4 with add-on protection - Add on mine protection classified - CE protection RPG armour system |                                               |

Note: Specifications are subject to change by the manufacturer without prior notice.

# **WAR-PROVEN VARIANTS**









Troop Carrier Command Ambulance Repair and Recovery