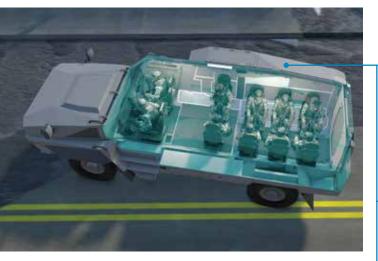

#### HIGH PAYLOAD WITH CONFIGURABLE PROTECTION

• Troop carrier capable of carrying 10 pax