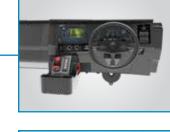

# NGPV

### NEXT GENERATION PROTECTED VEHICLE



# ST Engineering

## NEXT GENERATION PROTECTED VEHICLE

- Designed to support a wide range of missions: Law enforcement, peacekeeping, armed conflicts and border patrols
- Modular hull allowing for different payload configurations
- Digitised Open Architecture platform that comes with Hybrid Electric Drive option
- Only Hybrid Electric MRAP Vehicle in production





#### FULLY DIGITISED ARCHITECTURE

• Digital dashboard



#### HIGH PAYLOAD WITH CONFIGURABLE PROTECTION

• Troop carrier capable of carrying 10 pax



#### STRUCTURAL MONOCOQUE HULL

• Increased mine blast protection for improved crew survivability









#### TOP-DOWN SURROUND VIEW

- Elimination of dead ground
- Close terrain manoeuvre
- 3 to 5m all-round views

#### **DIGITAL SIDE MIRROR**

- Blind spots elimination
- Improve visibility

#### ADAS REAR OBJECT DETECTION

• Rear object detection of up to 8m

## MAXIMISE PERFORMANCE WITH HYBRID ELECTRIC DRIVE



Silent drive: Up to 15km



Silent watch: Up to 24 hrs



Extended range: Up to 780km



Export Power: Up to 16kW



| TECHNICAL SPECIFICATIONS                                                   |