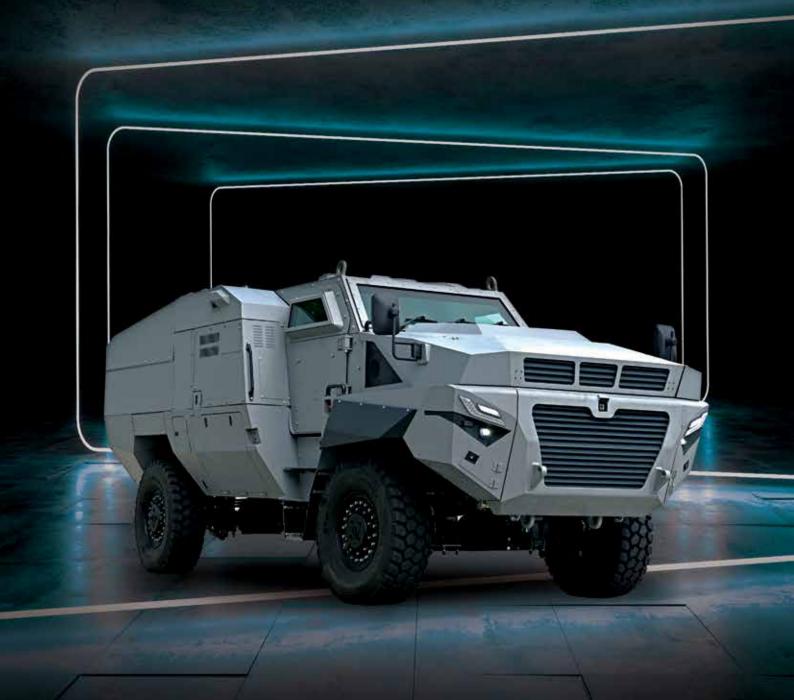

# NGPV

### NEXT GENERATION PROTECTED VEHICLE

# ST Engineering

## NEXT GENERATION PROTECTED VEHICLE

- Designed to support a wide range of missions: Law enforcement, peacekeeping, armed conflicts and border patrols
- Modular hull allowing for different payload configurations
- Digitised Open Architecture platform that comes with Hybrid Electric Drive option
- Only Hybrid Electric MRAP Vehicle in production