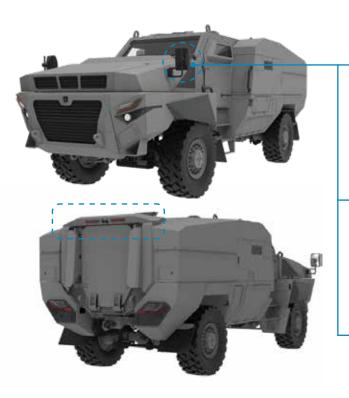

#### FULLY DIGITISED ARCHITECTURE

• Digital dashboard

#### **DIGITAL SIDE MIRROR**

- Blind spots elimination
- Improve visibility