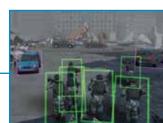

# NGPV

### NEXT GENERATION PROTECTED VEHICLE



# ST Engineering

## NEXT GENERATION PROTECTED VEHICLE

- Designed to support a wide range of missions: Law enforcement, peacekeeping, armed conflicts and border patrols
- Modular hull allowing for different payload configurations
- Digitised Open Architecture platform that comes with Hybrid Electric Drive option
- Only Hybrid Electric MRAP Vehicle in production





#### FULLY DIGITISED ARCHITECTURE

• Digital dashboard



#### HIGH PAYLOAD WITH CONFIGURABLE PROTECTION

• Troop carrier capable of carrying 10 pax



#### STRUCTURAL MONOCOQUE HULL

• Increased mine blast protection for improved crew survivability









#### TOP-DOWN SURROUND VIEW

- Elimination of dead ground
- Close terrain manoeuvre
- 3 to 5m all-round views

#### **DIGITAL SIDE MIRROR**

- Blind spots elimination
- Improve visibility

#### ADAS REAR OBJECT DETECTION

• Rear object detection of up to 8m

## MAXIMISE PERFORMANCE WITH HYBRID ELECTRIC DRIVE



Silent drive: Up to 15km



Silent watch: Up to 24 hrs



Extended range: Up to 780km



Export Power: Up to 16kW



| TECHNICAL SPECIFICATIONS                                                   |                                                                         |
|----------------------------------------------------------------------------|-------------------------------------------------------------------------|
| DIMENSIONS