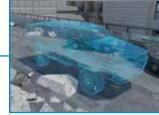

#### TOP-DOWN SURROUND VIEW

- Elimination of dead ground
- Close terrain manoeuvre
- 3 to 5m all-round views