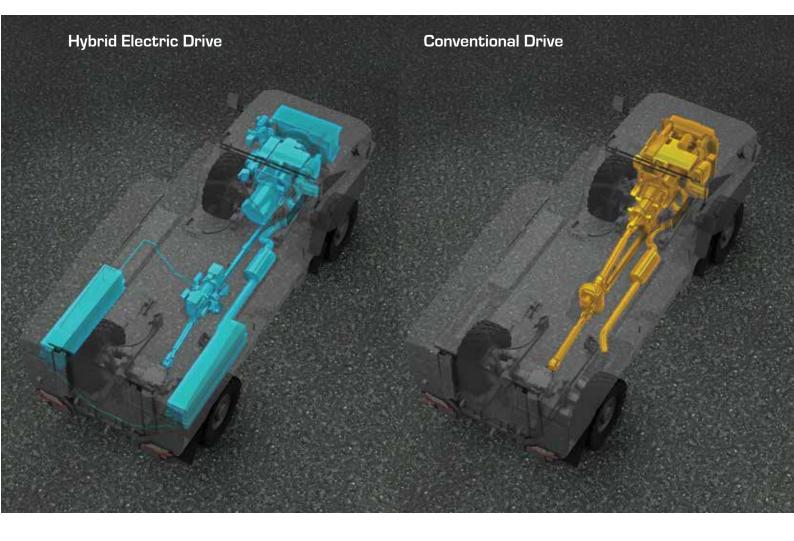

## NEXT GENERATION PROTECTED VEHICLE

- Designed to support a wide range of missions: Law enforcement, peacekeeping, armed conflicts and border patrols
- Modular hull allowing for different payload configurations
- Digitised Open Architecture platform that comes with Hybrid Electric Drive option
- Only Hybrid Electric MRAP Vehicle in production

## MAXIMISE PERFORMANCE WITH HYBRID ELECTRIC DRIVE

Silent drive: Up to 15km

Silent watch: Up to 24 hrs

Extended range: Up to 780km

Export Power: Up to 16kW

| TECHNICAL SPECIFICATIONS                                                   |                                                                         |
|----------------------------------------------------------------------------|-------------------------------------------------------------------------|
| DIMENSIONS                                                                 |                                                                         |
| Length / Height / Width                                                    | 7,300mm / 2,600mm / 2,700mm                                             |
| Wheelbase                                                                  | 4,320mm                                                                 |
| Track                                                                      | 2,100mm                                                                 |
| Ground Clearance                                                           | 430mm                                                                   |
| Occupants (All with seat belts)                                            | Up to 10 seats                                                          |
| * Subject to final configuration                                           |                                                                         |
| WEIGHT (INCLUDING ARMOUR KIT)                                              |                                                                         |
| Curb Weight                                                                | 15,000kg (Subject to protection level, options installed and crew)      |
| Payload Capacity                                                           | Up to 5,000kg (Subject to protection level, options installed and crew) |
| Gross Vehicle Weight (GVW)                                                 | 20,000kg                                                                |
| PROTECTION                                                                 |                                                                         |
| K.E. Protection<br>Mine Protection                                         |                                                                         |
| IED Protection                                                             | Configurable to customer's requirement                                  |
| NBC Protection                                                             |                                                                         |
| PERFORMANCE                                                                |                                                                         |
| Maximum Speed                                                              | 100km/h                                                                 |
| Gradient                                                                   | 60%                                                                     |
| Side Slope                                                                 | 30%                                                                     |
| Turning Circle Diameter                                                    | 18m                                                                     |
| Approach Angle                                                             | Up to 35°                                                               |
| Departure Angle                                                            | Up to 35°                                                               |
| Vertical Step Climbing                                                     | 400mm                                                                   |
| Fording Depth                                                              | 900mm                                                                   |
| POWERTRAIN                                                                 |                                                                         |
| Engine Output                                                              | 296hp @ 2,500rpm                                                        |
| Engine Torque                                                              | 1,100Nm @ 1500rpm                                                       |
| Max. Operational Altitude                                                  | 3,600m                                                                  |
| Operating Temperature                                                      | -15 to 55 °C                                                            |
| Fuel Tank Capacity                                                         | 212L (Estimated Travel Distance of 600km)                               |
| Electric System                                                            | 550A-24V                                                                |
| Emission Limit                                                             | Euro 2                                                                  |
| AUTOMOTIVE - OPTIONS                                                       |                                                                         |
| - Hybrid Drive - Electrical Winch                                          |                                                                         |
| Euro 5 Exhaust System External Rooftop Lick Review 260kp Engine            |                                                                         |
| High Power 360hp Engine External Search Lights                             |                                                                         |
| Optional armour upgrades are available subjected to vehicle GVW limitation |                                                                         |
| WEAPON SYSTEMS - OPTIONS                                                   |                                                                         |
| ADDER Remote Weapon Station                                                |                                                                         |
|                                                                            |                                                                         |