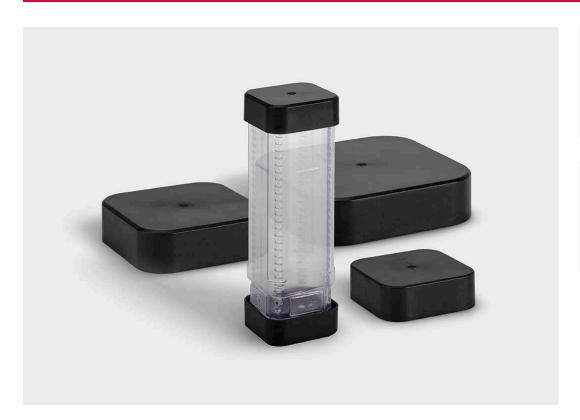

# End caps for additional protection of sharp objects

#### Product features BlockPack EndCaps

- → prevents the content from penetrating
- → made from impact resistant ABS
- → end caps can be clipped on the bottom of the BlockPack outer and inner part
- → end caps available for BK 32, 45, 65 and 85
- → only suitable for BlockPack in PVC